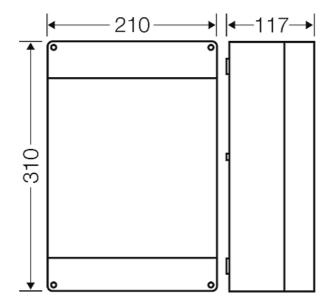

| rated insulation voltage       | U <sub>i</sub> = 690 V a.c./d.c.    |
|--------------------------------|-------------------------------------|
| rated current:                 | 150 A                               |
| tightening torque for terminal | 12.0 Nm                             |
| material                       | PS (Polystyrene)                    |
| degree of protection           | IP 55 (ESM)                         |
| degree of protection           | (see cable entry systems LES) IP 65 |
| width                          | 210 mm                              |
| height                         | 310 mm                              |
| depth                          | 117 mm                              |
| weight                         | 2,185 kg                            |

# **Drawings**

Dimension drawing