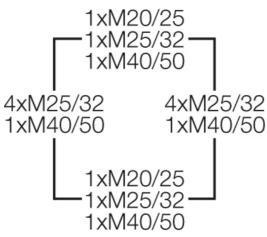

#### K 9504

• 16-50 mm², Cu 3~

- Replaced by DK 5054 G from 31.12.2017
- with terminals
- 4-pole per polel 6 x 16 mm<sup>2</sup> s, 4 x 25 mm<sup>2</sup> s, 4 x 35 mm<sup>2</sup> s, 4 x 50 mm<sup>2</sup> s
- Cable entries via knockouts, order AKM/ASM separately (see cable entry systems LES)
   for normal environment and protected outdoor
- colour: grey, RAL 7035

#### With or without terminals

Detail mass

Box walls