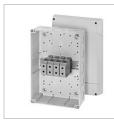

#### K 9504

• 16-50 mm², Cu 3~

- Replaced by DK 5054 G from 31.12.2017
- with terminals
- 4-pole per polel 6 x 16 mm<sup>2</sup> s, 4 x 25 mm<sup>2</sup> s, 4 x 35 mm<sup>2</sup> s, 4 x 50 mm<sup>2</sup> s
- Cable entries via knockouts, order AKM/ASM separately (see cable entry systems LES)
   for normal environment and protected outdoor
- colour: grey, RAL 7035