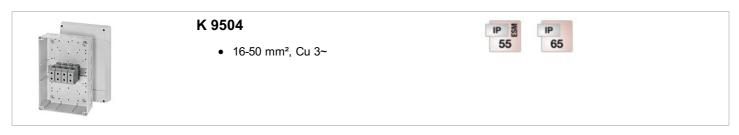

#### K 9504

• 16-50 mm², Cu 3~

- Replaced by DK 5054 G from 31.12.2017
- with terminals
- 4-pole per polel 6 x 16 mm<sup>2</sup> s, 4 x 25 mm<sup>2</sup> s, 4 x 35 mm<sup>2</sup> s, 4 x 50 mm<sup>2</sup> s
- Cable entries via knockouts, order AKM/ASM separately (see cable entry systems LES)
   for normal environment and protected outdoor
- colour: grey, RAL 7035

| rated insulation voltage       | U <sub>i</sub> = 690 V a.c./d.c.    |
|--------------------------------|-------------------------------------|
| rated current:                 | 150 A                               |
| tightening torque for terminal | 12.0 Nm                             |
| material                       | PS (Polystyrene)                    |
| degree of protection           | IP 55 (ESM)                         |
| degree of protection           | (see cable entry systems LES) IP 65 |
| width                          | 210 mm                              |
| height                         | 310 mm                              |
| depth                          | 117 mm                              |
| weight                         | 2,185 kg                            |