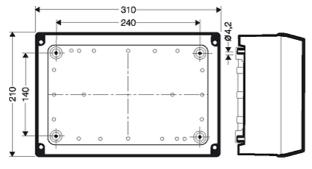

| rated insulation voltage       | U <sub>i</sub> = 690 V a.c./d.c.    |
|--------------------------------|-------------------------------------|
| rated current:                 | 150 A                               |
| tightening torque for terminal | 12.0 Nm                             |
| material                       | PS (Polystyrene)                    |
| degree of protection           | IP 55 (ESM)                         |
| degree of protection           | (see cable entry systems LES) IP 65 |
| width                          | 210 mm                              |
| height                         | 310 mm                              |
| depth                          | 117 mm                              |
| weight                         | 2,185 kg                            |

# **Drawings**

Dimension drawing